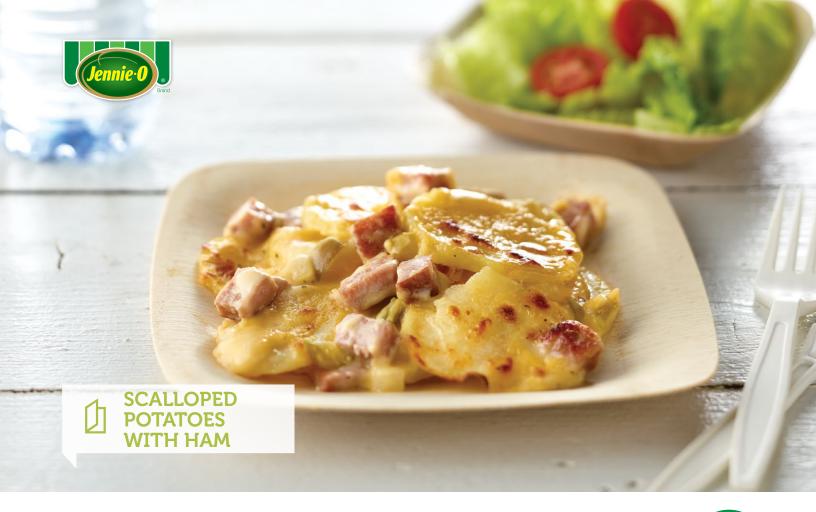

## SCALLOPED POTATOES WITH HAM

PORTION SIZE: 1 SQUARE

| Ingredients                                           | 50 Servings |              | 100 Servings |              |                                                                                                                                                                                                                                                |  |  |
|-------------------------------------------------------|-------------|--------------|--------------|--------------|------------------------------------------------------------------------------------------------------------------------------------------------------------------------------------------------------------------------------------------------|--|--|
|                                                       | Measure     | Weight       | Measure      | Weight       | Directions                                                                                                                                                                                                                                     |  |  |
| Butter                                                |             | 1 lb. 4 oz.  |              | 2 lb. 8 oz.  | Melt butter in stock pot or kettle. Blend in flour and pepper. Cook over low heat for 5 minutes. Gradually stir in milk and cook until sauce starts to thicken. Fold in cheese and stir slowly until cheese melts and sauce is smooth. Fold in |  |  |
| Flour, AP                                             | 2 ½ c.      |              | 1 qt. 1 c.   |              |                                                                                                                                                                                                                                                |  |  |
| Black pepper                                          | 1 tbsp.     |              | 2 tbsp.      |              |                                                                                                                                                                                                                                                |  |  |
| Milk, 1%                                              | 1 qt. 1c.   |              | 2 qt. 2c.    |              | onions and green peppers.                                                                                                                                                                                                                      |  |  |
| Cheddar cheese, shredded                              |             | 3 lb. 2 oz.  |              | 6 lb. 4 oz.  | 2. Use 5 20"x12"x2½" pans for 100 servings and 2 pans and 1 half-pan for 50 servings. Divide                                                                                                                                                   |  |  |
| Onions, diced 1/4"                                    | 2 ½ c.      | 10 oz.       | 1 qt. 1 c.   | 1 lb. 4 oz.  | potatoes and ham evenly among pans. Fold sauce into pans.                                                                                                                                                                                      |  |  |
| Green peppers, diced 1/4"                             | 2 ½ c.      | 11 oz.       | 1 qt. 1 c.   | 1 lb. 6 oz.  | Cover pans and bake at 350° F for 45 minutes. Uncover and continue to bake until potatoes are tender and golden brown, about 20-30 minutes. Hold at 140° F until service.                                                                      |  |  |
| Potatoes, sliced 1/8"                                 |             | 10 lb. 4 oz. |              | 20 lb. 8 oz. |                                                                                                                                                                                                                                                |  |  |
| JENNIE-O® All Natural Diced Turkey<br>Ham ½", #263620 |             | 4 lb. 12 oz. |              | 9 lb.8 oz.   | To portion, cut each full pan 4x5 and half pan 2x5.                                                                                                                                                                                            |  |  |

Think the pictures look delicious? Find the USDA formatted recipes behind the photos, plus other ideas, online at **jennieofoodservice.com/k12**